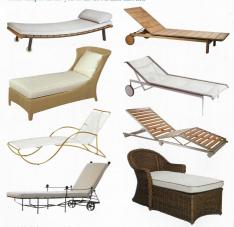

## Relax on these ultrastylish chaise longues. Their shapes invite you to lie down and unwind

10° HOX Mx3pde data to the track from the Sufferiord by Philippe Hual calculate, 8007174325, and Uniber task chalas (17.23) by JAMUS CE. (60:00254299): KCORO MX 200: ST. Topes data and an extension is Come Strift Exp by Submitt 2020 as altered by Grange, 80/472-641), and 1966 Callection adjustable datase (S3.60) by Kinder Schulz Daulg, Itz., 2150972222, TRID StOR Wather Limb chalar to for the value by Bown Jondon, 900714-6232, and FFPs data has the tracked by Gild Delign, Ex, 650564-2349, BDTOM KNN: Steple chales (Call For pricing) by The Haveningham Callection, 91.14 + 18-049-3461, and Sedona chaise (S1.799) by Smmer Clossis, 882864287. For Andres is Somerolow, provide 11.6