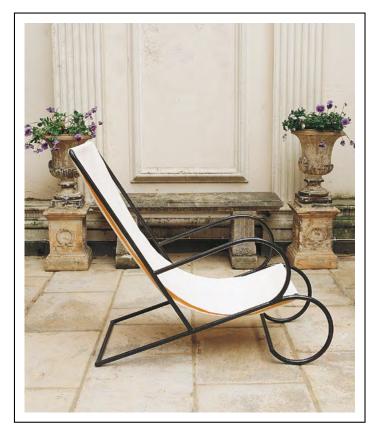

CIRCULAR TABLE WITH SPOONBACK CHAIRS

ARMCHAIRS, STOOL, TABLE AND TWO SEATER ARMCHAIR

DINING CHAIR WITH OR WITHOUT ARMS

TABLE

CHAISE LONGUE

THE HEVENINGHAM COLLECTION www.heveningham.co.uk

DECK CHAIR ARMCHAIR