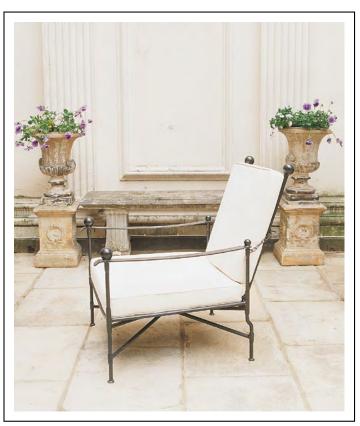

CIRCULAR TABLE WITH SPOONBACK CHAIRS

ARMCHAIRS, STOOL, TABLE AND TWO SEATER ARMCHAIR

DINING CHAIR WITH OR WITHOUT ARMS

TABLE

CHAISE LONGUE

THE HEVENINGHAM COLLECTION www.heveningham.co.uk

DECK CHAIR ARMCHAIR