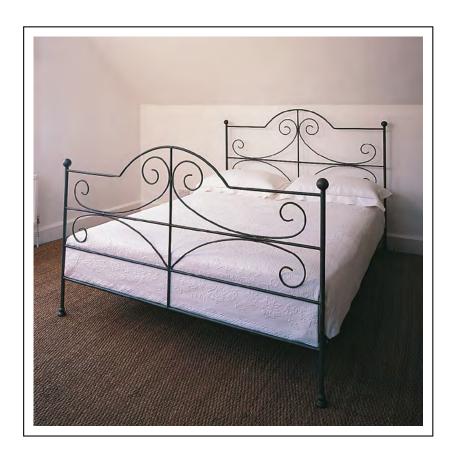

SIDE TABLE WITH GLASS TOP

BAR STOOL

FREE STANDING SHELVES

TWO TIER TABLE

BED

CHILD'S CHAIR

SPOONBACK CHAIR WITH ARMS

FOOT STOOL