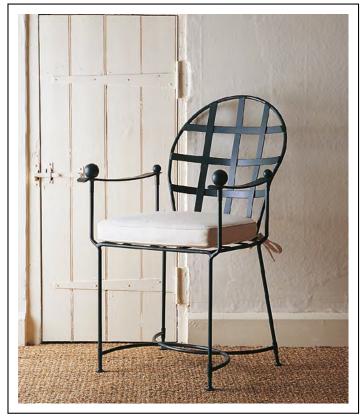

SIDE TABLE WITH GLASS TOP

BAR STOOL

FREE STANDING SHELVES

TWO TIER TABLE

BED

CHILD'S CHAIR

SPOONBACK CHAIR WITH ARMS

FOOT STOOL