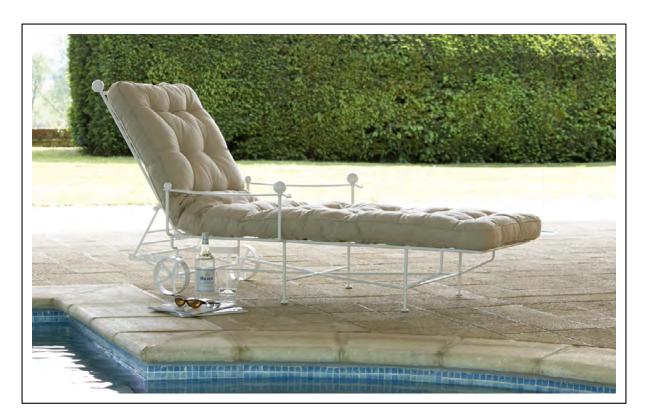

NORSEBURY CONSOLE TABLE

NORSEBURY TABLE BASE AND CHAIRS

BAR DINER ARMCHAIR

CHAISE LONGUE

CHAISE LONGUE WITH BUTTONED CUSHION

RECTANGULAR TABLE AND CHAIRS

DOUBLE CHAISE LONGUE

SWING SEAT WITH BUTTONED CUSHIONS

CIRCULAR TABLE WITH SPOONBACK CHAIRS

ARMCHAIRS, STOOL, TABLE AND TWO SEATER ARMCHAIR

DINING CHAIR WITH OR WITHOUT ARMS

TABLE

CHAISE LONGUE

THE HEVENINGHAM COLLECTION www.heveningham.co.uk

DECK CHAIR ARMCHAIR