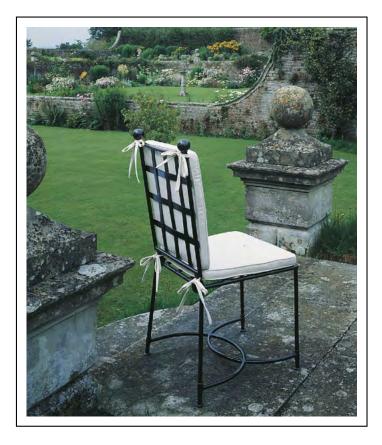

CIRCULAR TABLE WITH SPOONBACK CHAIRS

ARMCHAIRS, STOOL, TABLE AND TWO SEATER ARMCHAIR

DINING CHAIR WITH OR WITHOUT ARMS

TABLE

CHAISE LONGUE

THE HEVENINGHAM COLLECTION www.heveningham.co.uk

DECK CHAIR ARMCHAIR