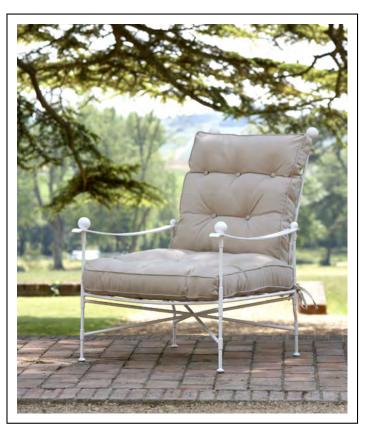

NORSEBURY CONSOLE TABLE

NORSEBURY TABLE BASE AND CHAIRS

BAR DINER ARMCHAIR

CHAISE LONGUE

CHAISE LONGUE WITH BUTTONED CUSHION

RECTANGULAR TABLE AND CHAIRS

DOUBLE CHAISE LONGUE

SWING SEAT WITH BUTTONED CUSHIONS