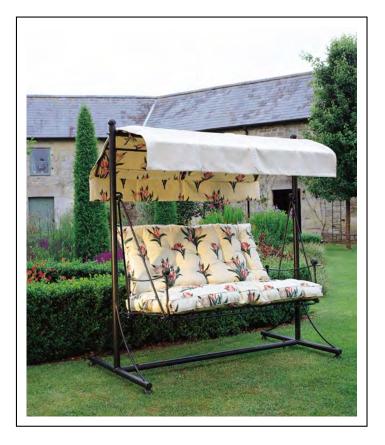

NORSEBURY CONSOLE TABLE

NORSEBURY TABLE BASE AND CHAIRS

BAR DINER ARMCHAIR

CHAISE LONGUE

CHAISE LONGUE WITH BUTTONED CUSHION

RECTANGULAR TABLE AND CHAIRS

DOUBLE CHAISE LONGUE

SWING SEAT WITH BUTTONED CUSHIONS