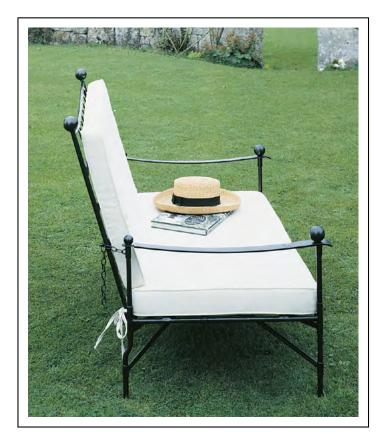

NORSEBURY CONSOLE TABLE

NORSEBURY TABLE BASE AND CHAIRS

BAR DINER ARMCHAIR

CHAISE LONGUE

CHAISE LONGUE WITH BUTTONED CUSHION

RECTANGULAR TABLE AND CHAIRS

DOUBLE CHAISE LONGUE

SWING SEAT WITH BUTTONED CUSHIONS