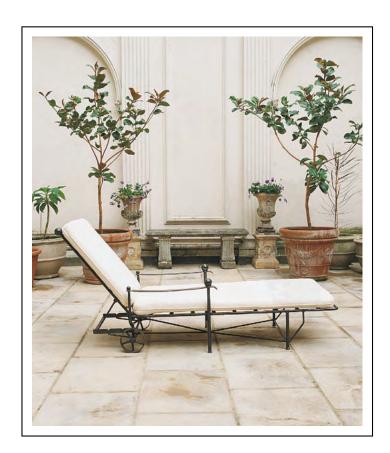

NORSEBURY CONSOLE TABLE

NORSEBURY TABLE BASE AND CHAIRS

BAR DINER ARMCHAIR

CHAISE LONGUE

CHAISE LONGUE WITH BUTTONED CUSHION

RECTANGULAR TABLE AND CHAIRS

DOUBLE CHAISE LONGUE

SWING SEAT WITH BUTTONED CUSHIONS

CIRCULAR TABLE WITH SPOONBACK CHAIRS

ARMCHAIRS, STOOL, TABLE AND TWO SEATER ARMCHAIR

DINING CHAIR WITH OR WITHOUT ARMS

TABLE

CHAISE LONGUE

THE HEVENINGHAM COLLECTION www.heveningham.co.uk

DECK CHAIR ARMCHAIR