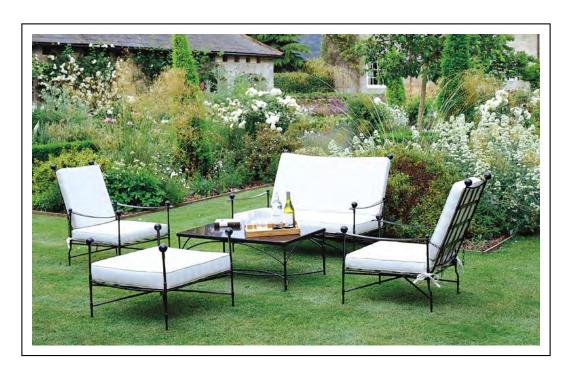

CIRCULAR TABLE WITH SPOONBACK CHAIRS

ARMCHAIRS, STOOL, TABLE AND TWO SEATER ARMCHAIR

DINING CHAIR WITH OR WITHOUT ARMS

TABLE

CHAISE LONGUE

THE HEVENINGHAM COLLECTION www.heveningham.co.uk

DECK CHAIR ARMCHAIR