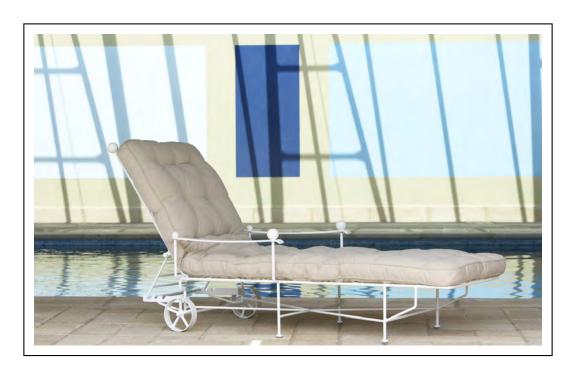

NORSEBURY CONSOLE TABLE

NORSEBURY TABLE BASE AND CHAIRS

BAR DINER ARMCHAIR

CHAISE LONGUE

CHAISE LONGUE WITH BUTTONED CUSHION

RECTANGULAR TABLE AND CHAIRS

DOUBLE CHAISE LONGUE

SWING SEAT WITH BUTTONED CUSHIONS

CIRCULAR TABLE WITH SPOONBACK CHAIRS

ARMCHAIRS, STOOL, TABLE AND TWO SEATER ARMCHAIR

DINING CHAIR WITH OR WITHOUT ARMS

TABLE

CHAISE LONGUE

THE HEVENINGHAM COLLECTION www.heveningham.co.uk

DECK CHAIR ARMCHAIR