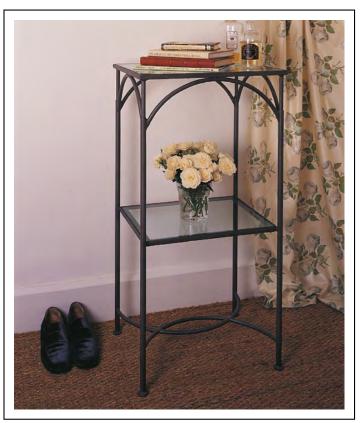

SIDE TABLE WITH GLASS TOP

BAR STOOL

FREE STANDING SHELVES

TWO TIER TABLE

BED

CHILD'S CHAIR

SPOONBACK CHAIR WITH ARMS

FOOT STOOL