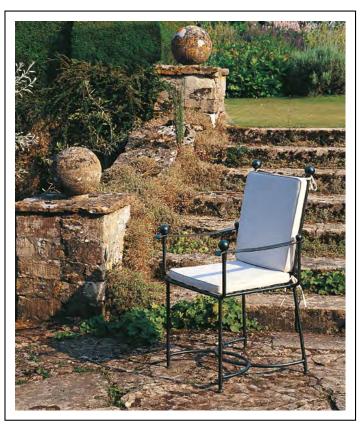

CIRCULAR TABLE WITH SPOONBACK CHAIRS

ARMCHAIRS, STOOL, TABLE AND TWO SEATER ARMCHAIR

DINING CHAIR WITH OR WITHOUT ARMS

TABLE

CHAISE LONGUE

THE HEVENINGHAM COLLECTION www.heveningham.co.uk

DECK CHAIR ARMCHAIR