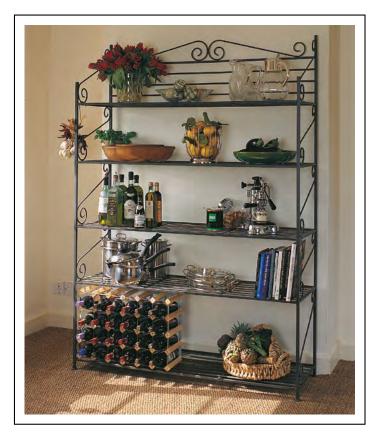

SIDE TABLE WITH GLASS TOP

BAR STOOL

FREE STANDING SHELVES

TWO TIER TABLE

BED

CHILD'S CHAIR

SPOONBACK CHAIR WITH ARMS

FOOT STOOL