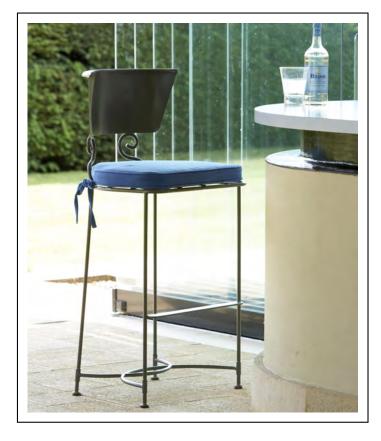

SIDE TABLE WITH GLASS TOP

BAR STOOL

FREE STANDING SHELVES

TWO TIER TABLE

BED

CHILD'S CHAIR

SPOONBACK CHAIR WITH ARMS

FOOT STOOL