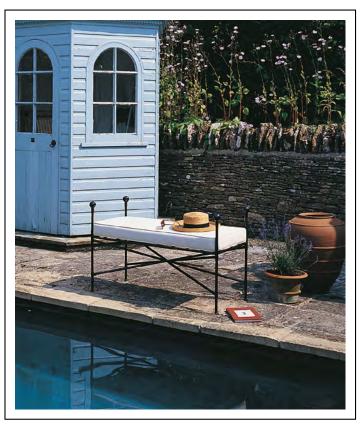

STOOL

CHAIR WITH ARMS

TWO SEATER ARMCHAIR

THE HEVENINGHAM COLLECTION www.heveningham.co.uk

CONSOLE TABLE BENCH

TROLLEY

CANDLESTICK VERSAILLES TUB

OBELISK