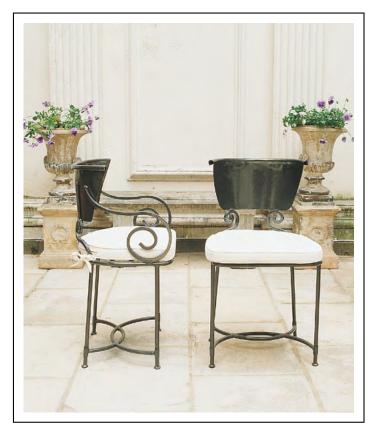

STOOL

CHAIR WITH ARMS

TWO SEATER ARMCHAIR

THE HEVENINGHAM COLLECTION www.heveningham.co.uk

CONSOLE TABLE BENCH

TROLLEY

CANDLESTICK VERSAILLES TUB

OBELISK

SIDE TABLE WITH GLASS TOP

BAR STOOL

FREE STANDING SHELVES

TWO TIER TABLE

BED

CHILD'S CHAIR

SPOONBACK CHAIR WITH ARMS

FOOT STOOL