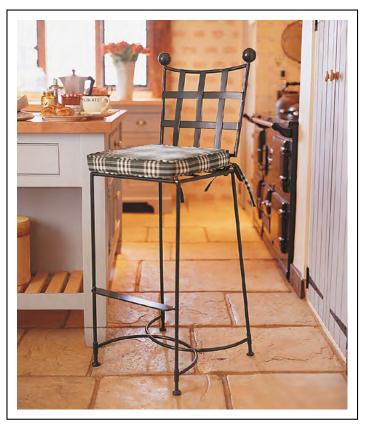

SIDE TABLE WITH GLASS TOP

BAR STOOL

FREE STANDING SHELVES

TWO TIER TABLE

BED

CHILD'S CHAIR

SPOONBACK CHAIR WITH ARMS

FOOT STOOL