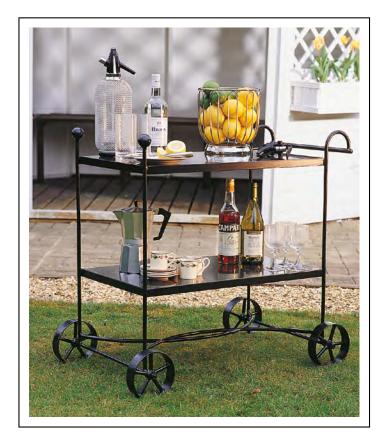

STOOL

CHAIR WITH ARMS

TWO SEATER ARMCHAIR

THE HEVENINGHAM COLLECTION www.heveningham.co.uk

CONSOLE TABLE BENCH

TROLLEY

CANDLESTICK VERSAILLES TUB

OBELISK