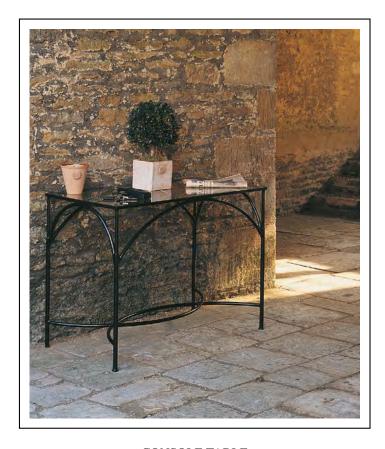

NORSEBURY CONSOLE TABLE

NORSEBURY TABLE BASE AND CHAIRS

BAR DINER ARMCHAIR

CHAISE LONGUE

CHAISE LONGUE WITH BUTTONED CUSHION

RECTANGULAR TABLE AND CHAIRS

DOUBLE CHAISE LONGUE

SWING SEAT WITH BUTTONED CUSHIONS