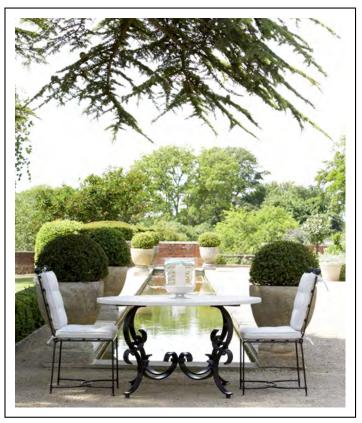

NORSEBURY CONSOLE TABLE

NORSEBURY TABLE BASE AND CHAIRS

BAR DINER ARMCHAIR

CHAISE LONGUE

CHAISE LONGUE WITH BUTTONED CUSHION

RECTANGULAR TABLE AND CHAIRS

DOUBLE CHAISE LONGUE

SWING SEAT WITH BUTTONED CUSHIONS

CIRCULAR TABLE WITH SPOONBACK CHAIRS

ARMCHAIRS, STOOL, TABLE AND TWO SEATER ARMCHAIR

DINING CHAIR WITH OR WITHOUT ARMS

TABLE

CHAISE LONGUE

THE HEVENINGHAM COLLECTION www.heveningham.co.uk

DECK CHAIR ARMCHAIR