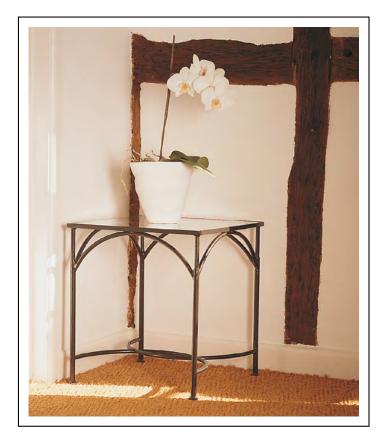

SIDE TABLE WITH GLASS TOP

BAR STOOL

FREE STANDING SHELVES

TWO TIER TABLE

BED

CHILD'S CHAIR

SPOONBACK CHAIR WITH ARMS

FOOT STOOL