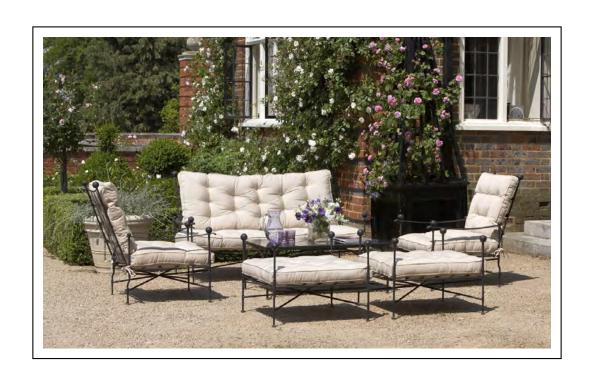

CIRCULAR TABLE WITH SPOONBACK CHAIRS

ARMCHAIRS, STOOL, TABLE AND TWO SEATER ARMCHAIR

DINING CHAIR WITH OR WITHOUT ARMS

TABLE

CHAISE LONGUE

THE HEVENINGHAM COLLECTION www.heveningham.co.uk

DECK CHAIR ARMCHAIR