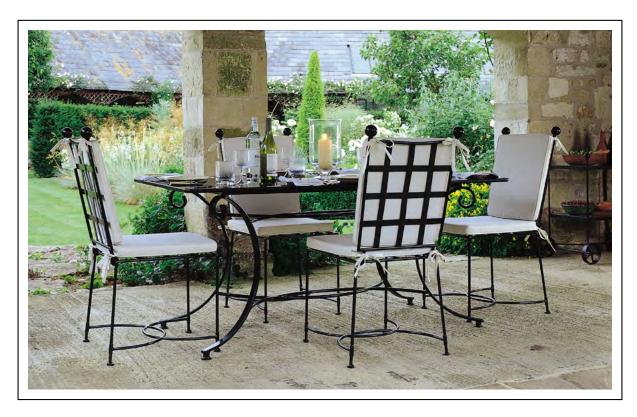

NORSEBURY CONSOLE TABLE

NORSEBURY TABLE BASE AND CHAIRS

BAR DINER ARMCHAIR

CHAISE LONGUE

CHAISE LONGUE WITH BUTTONED CUSHION

RECTANGULAR TABLE AND CHAIRS

DOUBLE CHAISE LONGUE

SWING SEAT WITH BUTTONED CUSHIONS