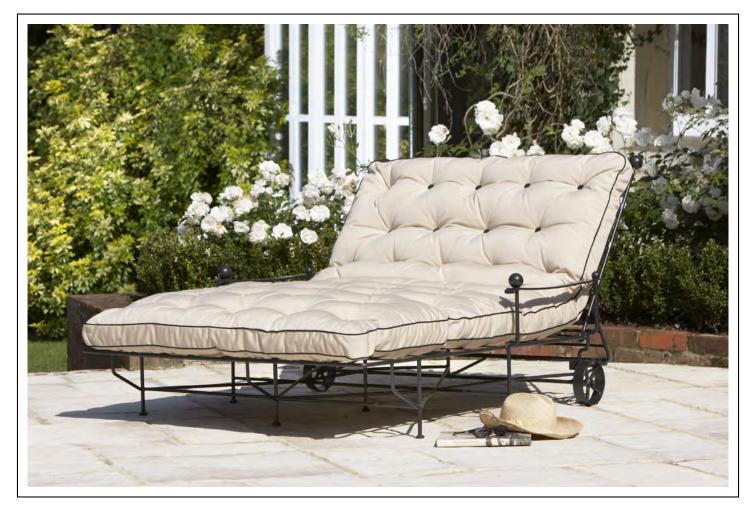

NORSEBURY CONSOLE TABLE

NORSEBURY TABLE BASE AND CHAIRS

BAR DINER ARMCHAIR

CHAISE LONGUE

CHAISE LONGUE WITH BUTTONED CUSHION

RECTANGULAR TABLE AND CHAIRS

DOUBLE CHAISE LONGUE

SWING SEAT WITH BUTTONED CUSHIONS